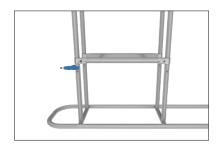

#### SHELVES:

(OPTIONAL) To add shelves to frame, position and level shelf on frame before tightening clamps down with hex tool.

\*Shelves will only fit on the two outermost interior frame sections.