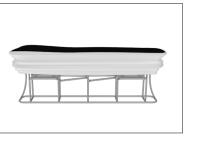

# **IFD-H-04F HARDWARE**

**Step 1:** Assemble base parts and poles by pressing and pushing together. Use hand tool when shown.

#### SHELVES:

(OPTIONAL) To add shelves to frame, position and level shelf on frame before tightening clamps down with hex tool.

\*Shelves will only fit on the two outermost interior frame sections.