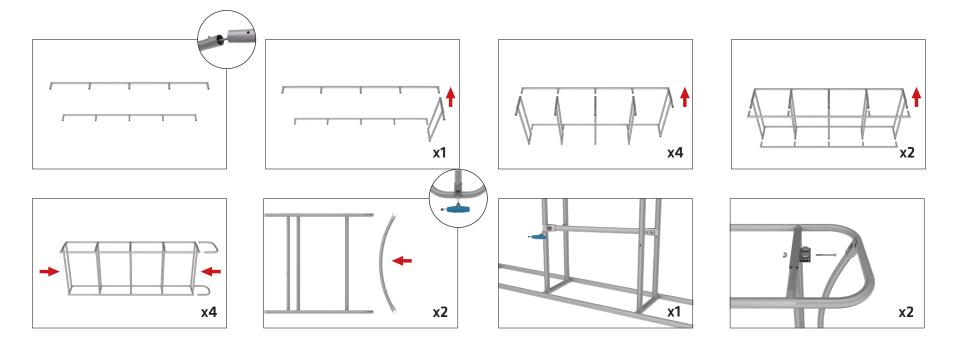

# **IFD-H-04F HARDWARE**

**Step 1:** Assemble base parts and poles by pressing and pushing together. Use hand tool when shown.