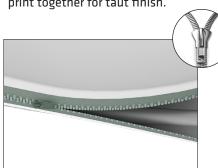

# **IFD-H-04F GRAPHIC & COUNTER TOP**

**Step 1:** Unzip print and slide print onto frame like a pillow case.

**Step 2:** Grip the fabric tightly and stretch around bottom of desk to pinch zipper into place. Zip the print together for taut finish.