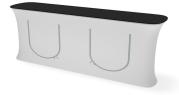

**Step 3:** Attach countertop panels to fabric counter with Velcro. Start at one end and work you way across to the other side. **Step 4:** Join counter top panels together front and back with black push-on clamps.