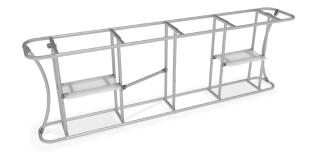

#### SHELVES:

(OPTIONAL) To add shelves to frame, position and level shelf on frame before tightening clamps down with hex tool.

\*Shelves will only fit on the two outermost interior frame sections.