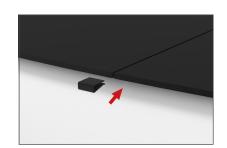

1:** Assemble base parts and poles by pressing and pushing together. Use hand tool when shown.





#### SHELVES:

(OPTIONAL) To add shelves to frame, position and level shelf on frame before tightening clamps down with hex tool.

\*Shelves will only fit on the two outermost interior frame sections.



### Set Up Instructions

# **IFD-H-04F GRAPHIC & COUNTER TOP**

**Step 1:** Unzip print and slide print onto frame like a pillow case.

**Step 2:** Grip the fabric tightly and stretch around bottom of desk to pinch zipper into place. Zip the print together for taut finish.

**Step 3:** Attach countertop panels to fabric counter with Velcro. Start at one end and work you way across to the other side. **Step 4:** Join counter top panels together front and back with black push-on clamps.









**STORAGE ZIPPER:** (OPTIONAL) Zipper access to shelving and storage.