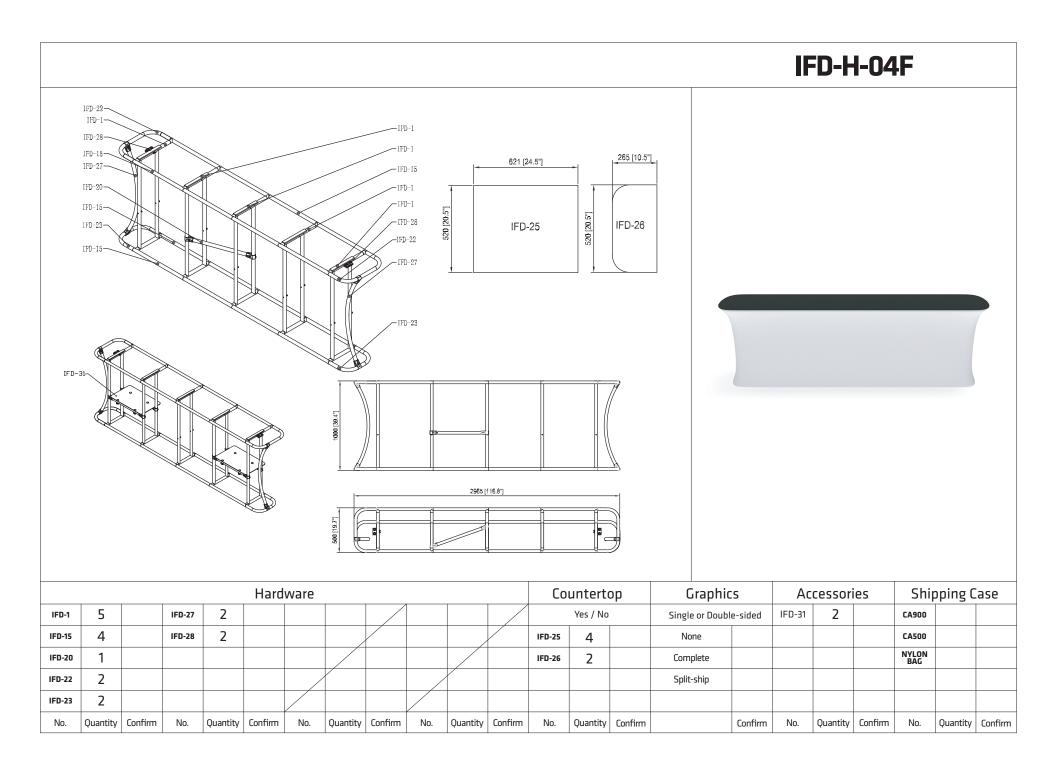

## Set Up Instructions

# **IFD-H-04F HARDWARE**

**Step 1:** Assemble base parts and poles by pressing and pushing together. Use hand tool when shown.

#### SHELVES:

(OPTIONAL) To add shelves to frame, position and level shelf on frame before tightening clamps down with hex tool.

\*Shelves will only fit on the two outermost interior frame sections.

### Set Up Instructions

# **IFD-H-04F GRAPHIC & COUNTER TOP**

**Step 1:** Unzip print and slide print onto frame like a pillow case.

**Step 2:** Grip the fabric tightly and stretch around bottom of desk to pinch zipper into place. Zip the print together for taut finish.

**Step 3:** Attach countertop panels to fabric counter with Velcro. Start at one end and work you way across to the other side. **Step 4:** Join counter top panels together front and back with black push-on clamps.

**STORAGE ZIPPER:** (OPTIONAL) Zipper access to shelving and storage.